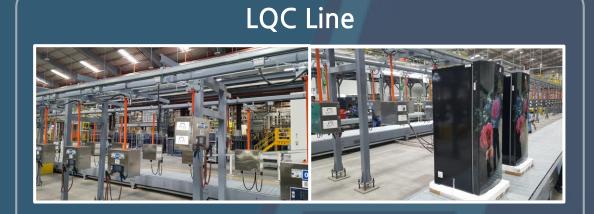

- Building area: 3,565 m (1,078 py)
- Total ground area: 4,915 m (1,488 py)
- Volume ratio: 82%
- Architectural structure: General steel structure
- Building scale: 4 floors above ground
- In addition to the head office plant, assembly plants are operated separately.
- 2<sup>ND</sup> Factory : 250py (=20×40m) × 2 Building
- 3<sup>rd</sup> Factory : 360 py (=20×60m)





SHINPOONG HIGH-TECH CO., LTD. SHINPOONG IND MACHINE CO., LTD.

# Thank You





+82-55-346-5133





108, Seogimhae Sandan-ro, Gimhae-si

www.shinpoongind.com



# Attached: Main Supply Status





### 1) Refrigerator Line Facility

- Buffer Line (Indonesia Sharp) -







### 2) Refrigerator Line Facility

#### - Door Supplying Lift & Conveyor (Indonesia Sharp)-





### 3) Refrigerator Line Facility

- India Whirlpool -



#### Vacuum Line









### 4) Refrigerator Line Facility

#### - LGE (Changwon Smart Park) Advanced Factory Door Foam Facility -





### 5) Washing Machine Line Facility

#### - Packing & Transfer Machine-





### 6) Washing Machine Line Facility

#### - Voltage Test & Horizontal Packing-





### 7) Washing Machine Line Facility

#### - FL Drum W/M & Transfer (India IFB) -





### 8) Air Conditioner Line Facility

- Indoor & Outdoor Main Line -





### 9) Air Conditioner Line Facility

- Heat Exchanger & Vacuum Line -





### 10) Package Line Facility

Box Folding/ Stapling & Taping
/ Upper Packing / Palletizer -



- Oven PE Bag Insert System -





### 11) Automobile 2<sup>nd</sup> Battery Line Facility

- LIFTERS for overhead CV -

- Conveyor and Turn Table -





### 12) Aut