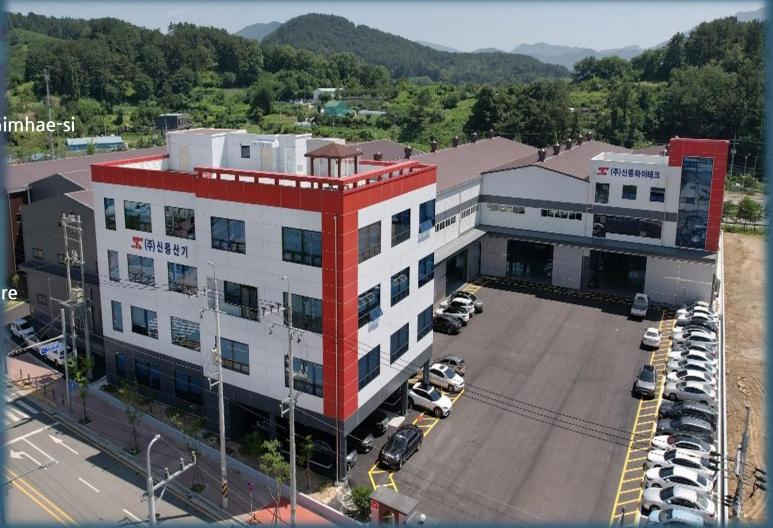

### Factory view (Head office)

#### ■ Factory overview

- Site location: 1120-7, Myeongbeop-dong, Gimhae-si
- Land area: 5,993 m (1,816 py)
- Building area: 3,565 m (1,078 py)
- Total ground area: 4,915 m (1,488 py)
- Volume ratio: 82%
- Architectural structure: General steel structure
- Building scale: 4 floors above ground
- In addition to the head office plant, assembly plants are operated separately.
- 2<sup>ND</sup> Factory : 250py (=20×40m) × 2 Building
- 3<sup>rd</sup> Factory : 360 py (=20×60m)