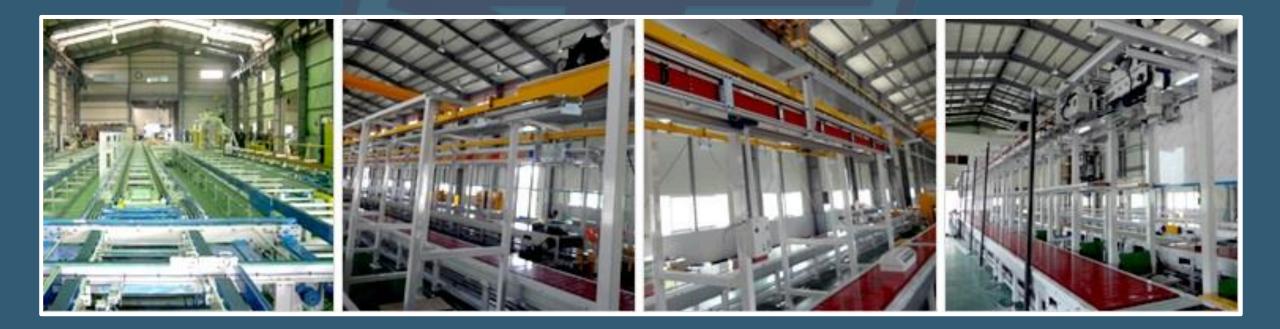

### 8. Factory Introduction

### Factory view (Head office)

#### ■ Factory overview

- Site location: 1120-7, Myeongbeop-dong, Gimhae-si
- Land area: 5,993 m (1,816 py)
- Building area: 3,565 m (1,078 py)
- Total ground area: 4,915 m (1,488 py)
- Volume ratio: 82%
- Architectural structure: General steel structure
- Building scale: 4 floors above ground
- In addition to the head office plant, assembly plants are operated separately.
- 2<sup>ND</sup> Factory : 250py (=20×40m) × 2 Building
- 3<sup>rd</sup> Factory : 360 py (=20×60m)