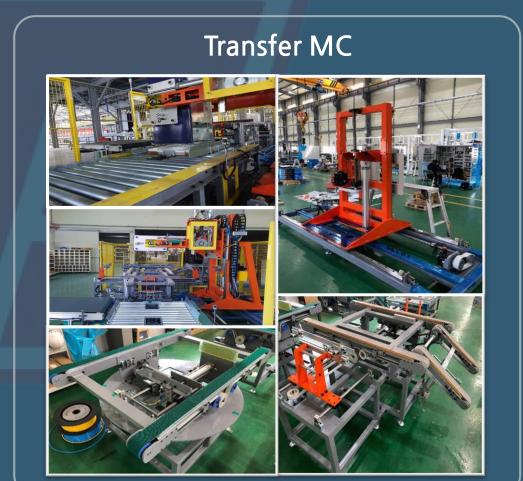

(1,078 py)
- Total ground area: 4,915 m (1,488 py)
- Volume ratio: 82%
- Architectural structure: General steel structure
- Building scale: 4 floors above ground
- In addition to the head office plant, assembly plants are operated separately.
- 2<sup>ND</sup> Factory : 250py (=20×40m) × 2 Building
- 3<sup>rd</sup> Factory : 360 py (=20×60m)





SHINPOONG HIGH-TECH CO., LTD. SHINPOONG IND MACHINE CO., LTD.

# Thank You





+82-55-346-5133





108, Seogimhae Sandan-ro, Gimhae-si

www.shinpoongind.com



# Attached: Main Supply Status





### 1) Refrigerator Line Facility

- Buffer Line (Indonesia Sharp) -







### 2) Refrigerator Line Facility

#### - Door Supplying Lift & Conveyor (Indonesia Sharp)-





### 3) Refrigerator Line Facility

- India Whirlpool -



#### Vacuum Line









### 4) Refrigerator Line Facility

#### - LGE (Changwon Smart Park) Advanced Factory Door Foam Facility -





### 5) Washing Machine Line Facility

#### - Packing & Transfer Machine-





### 6) Washing Machine Line Facility

#### - Voltage Test & Horizontal Packing-





### 7) Washing Machine Line Facility

#### - FL Drum W/M & Transfer (India IFB) -





### 8) Air Conditioner Line Facility

- Indoor & Outdoor Main Line -





### 9) Air Conditioner Line Facility

- Heat Exchanger & Vacuum Line -





### 10) Package Line Facility

Box Folding/ Stapling & Taping
/ Upper Packing / Palletizer -



- Oven PE Bag Insert System -





### 11) Automobile 2<sup>nd</sup> Battery Line Facility

- LIFTERS for overhead CV -

- Conveyor and Turn Table -





### 12) Automobile 2<sup>nd</sup> B