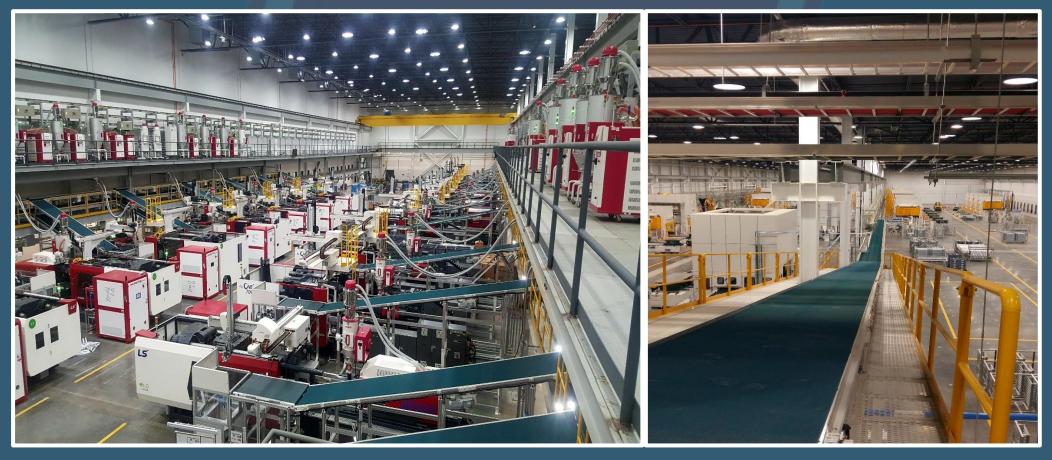

### 8. Factory Introduction

### Factory view (Head office)

#### ■ Factory overview

- Site location: 1120-7, Myeongbeop-dong, Gimhae-si
- Land area: 5,993 m (1,816 py)
- Building area: 3,565 m (1,078 py)
- Total ground area: 4,915 m (1,488 py)
- Volume ratio: 82%
- Architectural structure: General steel structure
- Building scale: 4 floors above ground
- In addition to the head office plant, assembly plants are operated separately.
- 2<sup>ND</sup> Factory : 250py (=20×40m) × 2 Building
- 3<sup>rd</sup> Factory : 360 py (=20×60m)