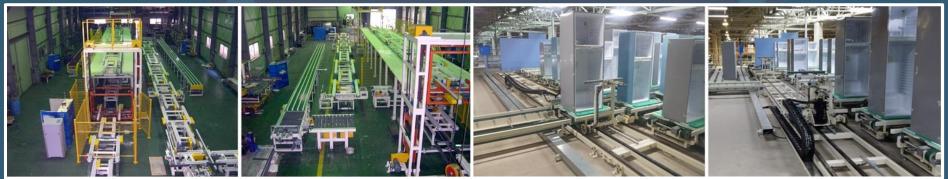

ory Introduction

### Factory view (Head office)

#### ■ Factory overview

- Site location: 1120-7, Myeongbeop-dong, Gimhae-si
- Land area: 5,993 m (1,816 py)
- Building area: 3,565 m (1,078 py)
- Total ground area: 4,915 m (1,488 py)
- Volume ratio: 82%
- Architectural structure: General steel structure
- Building scale: 4 floors above ground
- In addition to the head office plant, assembly plants are operated separately.
- 2<sup>ND</sup> Factory : 250py (=20×40m) × 2 Building
- 3<sup>rd</sup> Factory : 360 py (=20×60m)





SHINPOONG HIGH-TECH CO., LTD. SHINPOONG IND MACHINE CO., LTD.

# Thank You





+82-55-346-5133





108, Seogimhae Sandan-ro, Gimhae-si

www.shinpoongind.com



# Attached: Main Supply Status





### 1) Refrigerator Line Facility

- Buffer Line (Indonesia Sharp) -







### 2) Refrigerator Line Facility

#### - Door Supplying Lift & Conveyor (Indonesia Sharp)-





### 3) Refrigerator Line Facility

- India Whirlpool -



#### Vacuum Line









### 4) Refrigerator Line Facility

#### - LGE (Changwon Smart Park) Advanced Factory Door Foam Facility -





### 5) Washing Machine Line Facility

#### - Packing & Transfer Machine-





### 6) Washing Machine Line Facility

#### - Voltage Test & Horizontal Packing-





### 7) Washing Machine Line Facility

#### - FL Drum W/M & Transfer (India IFB) -





### 8) Air Conditioner Line Facility

- Indoor & Outdoor Main Line -





### 9) Air Conditioner Line Facility

- Heat Exchanger & Vacuum Line -





### 10) Package Line Facility

Box Folding/ Stapling & Taping
/ Upper Packing / Palletizer -



- Oven