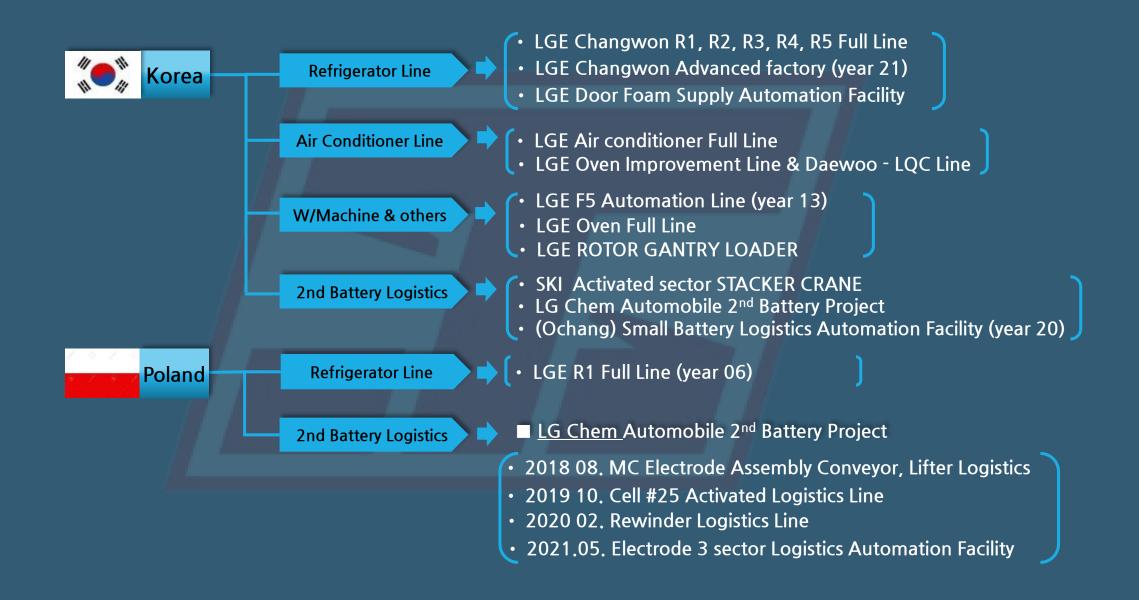

# Automotive secondary battery production and logistics facilities

- Cell Assembly Conveyor Line
- Electrode sector Conveyor Line
- Cell-Activated Logistics Conveyor Line
- Automatic Warehouse System

Automotive parts and Agricultural machinery / Tire production and logistics Facilities

### 11) Automobile 2<sup>nd</sup> Battery Line Facility

- LIFTERS for overhead CV -

- Conveyor and Turn Table -

### 12) Automobile 2<sup>nd</sup> Battery Line Facility

#### - (Poland) LG Energy Solution 2<sup>nd</sup> Battery Logistics Automation Facility