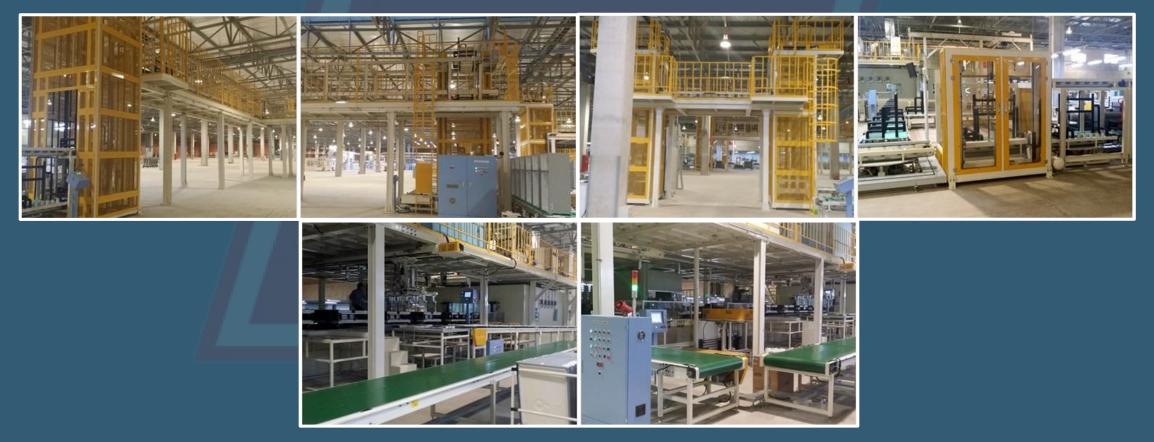

Myeongbeop-dong, Gimhae-si
- Land area: 5,993 m (1,816 py)
- Building area: 3,565 m (1,078 py)
- Total ground area: 4,915 m (1,488 py)
- Volume ratio: 82%
- Architectural structure: General steel structure
- Building scale: 4 floors above ground
- In addition to the head office plant, assembly plants are operated separately.
- 2<sup>ND</sup> Factory : 250py (=20×40m) × 2 Building
- 3<sup>rd</sup> Factory : 360 py (=20×60m)





SHINPOONG HIGH-TECH CO., LTD. SHINPOONG IND MACHINE CO., LTD.

# Thank You





+82-55-346-5133





108, Seogimhae Sandan-ro, Gimhae-si

www.shinpoongind.com



# Attached: Main Supply Status





### 1) Refrigerator Line Facility

- Buffer Line (Indonesia Sharp) -







### 2) Refrigerator Line Facility

#### - Door Supplying Lift & Conveyor (Indonesia Sharp)-





### 3) Refrigerator Line Facility

- India Whirlpool -



#### Vacuum Line









### 4) Refrigerator Line Facility

#### - LGE (Changwon Smart Park) Advanced Factory Door Foam Facility -





### 5) Washing Machine Line Facility

#### - Packing & Transfer Machine-





### 6) Washing Machine Line Facility

#### - Voltage Test & Horizontal Packing-





### 7) Washing Machine Line Facility

#### - FL Drum W/M & Transfer (India IFB) -





### 8) Air Conditioner Line Facility

- Indoor & Outdoor Main Line -





### 9) Air Conditioner Line Facility

- Heat Exchanger & Vacuum Line -





### 10) Package Line Facility

Box Folding/ Stapling & Taping
/ Upper Packing / Palletizer -



- Oven PE Bag Insert System -





### 11) Automobile 2<sup>nd</sup> Battery Line Facility

- LIFTERS for