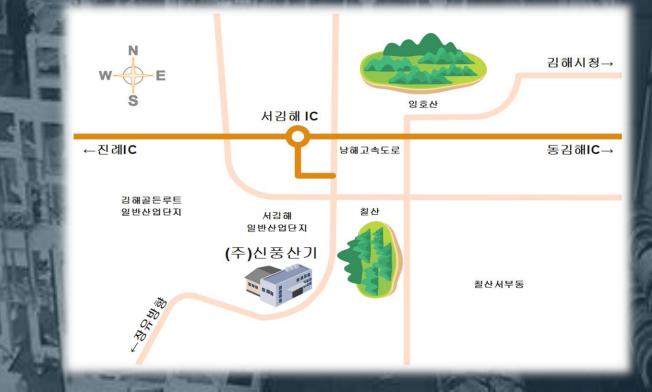

#### ■ Factory overview

- Site location: 1120-7, Myeongbeop-dong, Gimhae-si
- Land area: 5,993 m (1,816 py)
- Building area: 3,565 m (1,078 py)
- Total ground area: 4,915 m (1,488 py)
- Volume ratio: 82%
- Architectural structure: General steel structure
- Building scale: 4 floors above ground
- In addition to the head office plant, assembly plants are operated separately.
- 2<sup>ND</sup> Factory : 250py (=20×40m) × 2 Building
- 3<sup>rd</sup> Factory : 360 py (=20×60m)