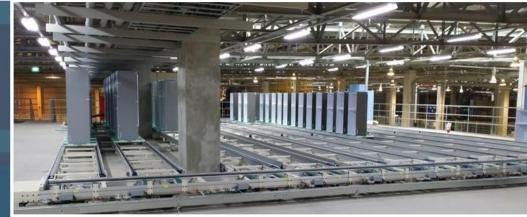

y Introduction

### Factory view (Head office)

#### ■ Factory overview

- Site location: 1120-7, Myeongbeop-dong, Gimhae-si
- Land area: 5,993 m (1,816 py)
- Building area: 3,565 m (1,078 py)
- Total ground area: 4,915 m (1,488 py)
- Volume ratio: 82%
- Architectural structure: General steel structure
- Building scale: 4 floors above ground
- In addition to the head office plant, assembly plants are operated separately.
- 2<sup>ND</sup> Factory : 250py (=20×40m) × 2 Building
- 3<sup>rd</sup> Factory : 360 py (=20×60m)





SHINPOONG HIGH-TECH CO., LTD. SHINPOONG IND MACHINE CO., LTD.

# Thank You





+82-55-346-5133





108, Seogimhae Sandan-ro, Gimhae-si

www.shinpoongind.com



# Attached: Main Supply Status





### 1) Refrigerator Line Facility

- Buffer Line (Indonesia Sharp) -







### 2) Refrigerator Line Facility

#### - Door Supplying Lift & Conveyor (Indonesia Sharp)-





### 3) Refrigerator Line Facility

- India Whirlpool -



#### Vacuum Line









### 4) Refrigerator Line Facility

#### - LGE (Changwon Smart Park) Advanced Factory Door Foam Facility -





### 5) Washing Machine Line Facility

#### - Packing & Transfer Machine-





### 6) Washing Machine Line Facility

#### - Voltage Test & Horizontal Packing-





### 7) Washing Machine Line Facility

#### - FL Drum W/M & Transfer (India IFB) -





### 8) Air Conditioner Line Facility

- Indoor & Outdoor Main Line -





### 9) Air Conditioner Line Facility

- Heat Exchanger & Vacuum Line -





### 10) Package Line Facility

Box Folding/ Stapling & Taping
/ Upper Packing / Palletizer -



- Oven P