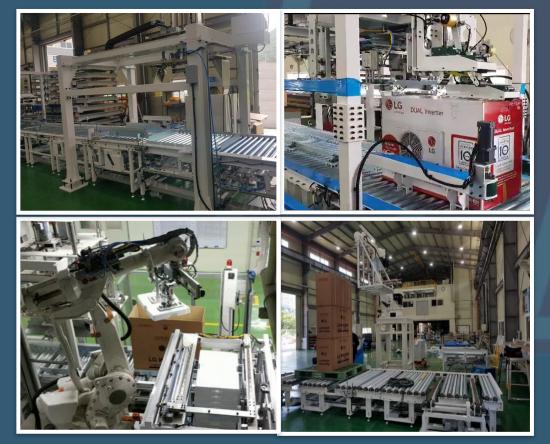

### 10) Package Line Facility

Box Folding/ Stapling & Taping
/ Upper Packing / Palletizer -

- Oven PE Bag Insert System -