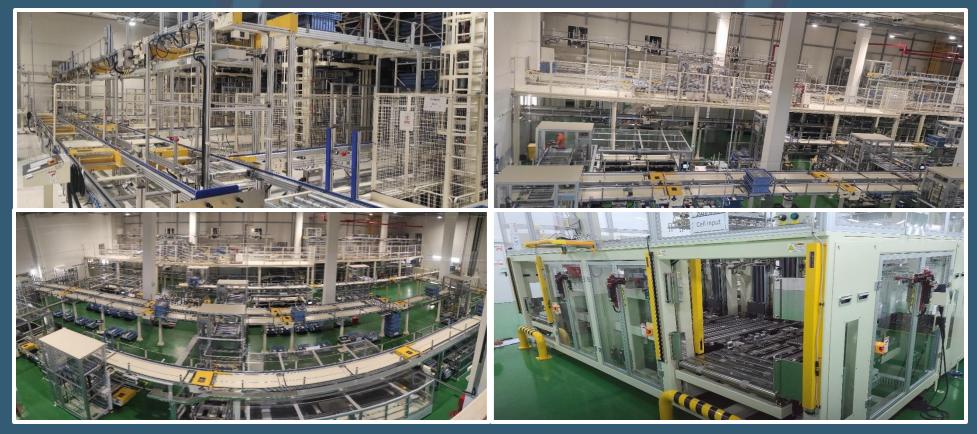

# Automotive secondary battery production and logistics facilities

- Cell Assembly Conveyor Line
- Electrode sector Conveyor Line
- Cell-Activated Logistics Conveyor Line
- Automatic Warehouse System

Automotive parts and Agricultural machinery / Tire production and logistics Facilities

### 11) Automobile 2<sup>nd</sup> Battery Line Facility

- LIFTERS for overhead CV -

- Conveyor and Turn Table -

### 12) Automobile 2<sup>nd</sup> Battery Line Facility

#### - (Poland) LG Energy Solution 2<sup>nd</sup> Battery Logistics Automation Facility